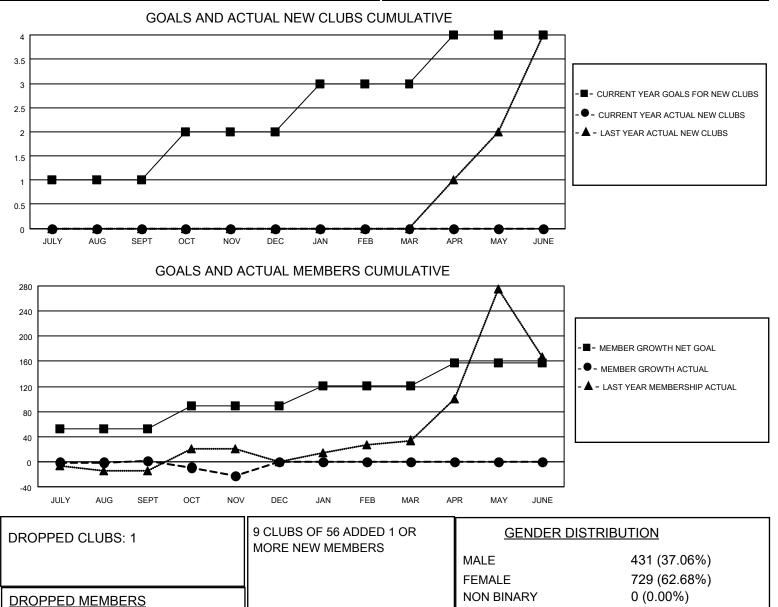

## LOCATION TURKEY

District 118 U

Results as of: 11/30/2022

| Clubs                 |               |           |               | Members               |                         |                         |                                                    |
|-----------------------|---------------|-----------|---------------|-----------------------|-------------------------|-------------------------|----------------------------------------------------|
| RESULTS FOR 2022-2023 |               |           |               | RESULTS FOR 2022-2023 |                         |                         |                                                    |
| QUARTER               | NEW CLUB GOAL | NEW CLUBS | DROPPED CLUBS | QUARTER               | MBER GROWTH NET<br>GOAL | MEMBER GROWTH<br>ACTUAL | DROPPED<br>MEMBERS ACTUAL<br>(including transfers) |
| JULY/AUG/SEPT         | 1             | 0         | 1             | JULY/AUG/SEPT         | 52                      | 22                      | 21                                                 |
| OCT/NOV/DEC           | 1             | 0         | 0             | OCT/NOV/DEC           | 37                      | 10                      | 33                                                 |
| JAN/FEB/MAR           | 1             | 0         | 0             | JAN/FEB/MAR           | 32                      | 0                       | 0                                                  |
| APR/MAY/JUNE          | 1             | 0         | 0             | APR/MAY/JUNE          | 37                      | 0                       | 0                                                  |

0 0

54

54

DECEASED

OTHER

TOTAL

CLUB CANCELLED

CLICK HERE FOR CUMULATIVE